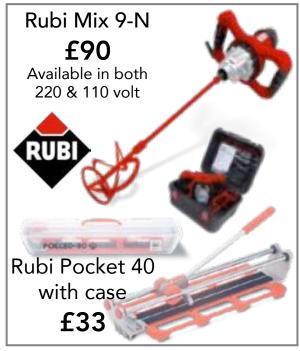

#### **EASY ADHESIVE MIXING WITH**

The RUBIMIX-9 is a versatile handheld mixer that is suitable for use with cement adhesives, resins, paints and other materials. The lightweight materials and ergonomic design make using the RUBIMIX easy and comfortable, and the two-speed gearbox creates the perfect mix every time.

RUBIMIX-9 £90 + VAT

Until the end of December

### SERIES 3 MAX TILE CUTTERS

Founded in 1964 in Italy, Sigma produce and supply a range of high quality manual tile cutters and tiling tools. All research and development of new products is done in-house using specialist CAD technology, allowing Sigma to create products that are easy to use and provide a professional finish.

The Sigma Series 3 Max cutters are manual push to score cutters that are suitable for smooth or textured tiles up to 20mm thick.

Available in a range

of sizes to suit your tiling projects — turn over to see the great prices available on Sigma cutters in December.