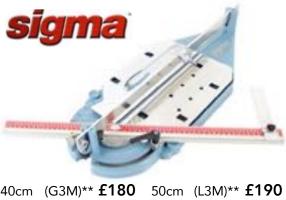

Rapid-Mat

£187.50

£11.90

(for 3+ purchases)

40cm (G3M)\*\* £180 £220 72cm (C3M) £255 62cm (B4M) £295 100cm (P3M)\*\* £340 90cm (D3M) £485 151cm (3FM)\*\* **£605** 126cm (3EM) \*\* indicates purchased to order only

### SERIES 3 MAX TILE CUTTERS

Founded in 1964 in Italy, Sigma produce and supply a range of high quality manual tile cutters and tiling tools. All research and development of new products is done in-house using specialist CAD technology, allowing Sigma to create products that are easy to use and provide a professional finish.

The Sigma Series 3 Max cutters are manual push to score cutters that are suitable for smooth or textured tiles up to 20mm thick.

Available in a range

of sizes to suit your tiling projects — turn over to see the great prices available on Sigma cutters in December.