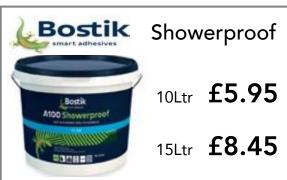

# TRADE OFFERS

**DECEMBER 2016** 

THE LONDON TILE CO.

20kg

Grey

£14.80

White

£16.40