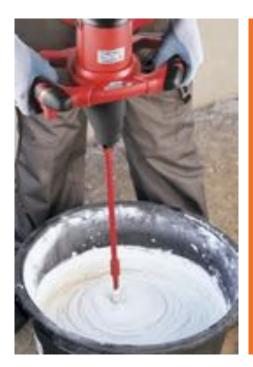

#### **EASY ADHESIVE MIXING WITH**

The RUBIMIX-9 is a versatile handheld mixer that is suitable for use with cement adhesives, resins, paints and other materials. The lightweight materials and ergonomic design make using the RUBIMIX easy and comfortable, and the two-speed gearbox creates the perfect mix every time.

RUBIMIX-9 £90 + VAT

Until the end of December